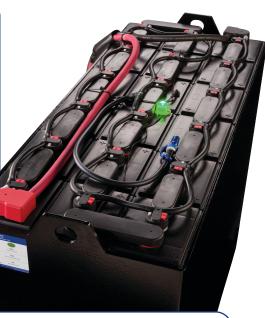

# **BATTERY MONITORING MADE EASY**

The simplistic design of the i-Lite<sup>™</sup> sensor improves battery maintenance by indicating to operators the battery electrolyte level with an easy-tounderstand blinking LED. When paired with a single-point watering system from Battery Watering Technologies, it helps extend the life of the battery by alerting users when the battery needs water.

#### SAFEST SENSOR AVAILABLE

- Electronic housing is separate from the sensor probe
- Sensor is protected against transient voltages and incorrect polarity
- Multiple fuses eliminate the possibility of unrestricted current flow in any direction
- Eliminates the need for battery room attendants to look into vent wells to check electrolyte levels