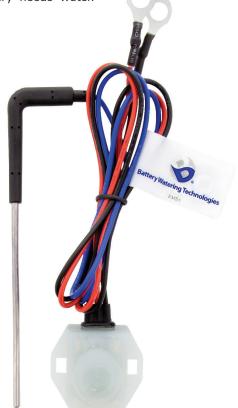

# **BATTERY MONITORING MADE EASY**

The simplistic design of the i-Lite<sup>™</sup> sensor improves battery maintenance by indicating to operators the battery electrolyte level with an easy-tounderstand blinking LED. When paired with a single-point watering system from Battery Watering Technologies, it helps extend the life of the battery by alerting users when the battery needs water.

## SUPERIOR DESIGN AND MANUFACTURING

- Easy to See and Use
- Blinking green light indicates electrolyte level is OK
- Blinking red light indicates water after next complete charge
- Probe can be mounted in the center of the battery and the light placed where it is easy to see
- Low current draw will not drain the battery
- Probe is made from lead so it will not harm the battery
- Low profile eliminates damage from battery cables as they are moved across the top of the battery
- No calibration necessary
- Sealed polycarbonate lens protects the LED from damage and acid corrosion
- Over-molded wiring harness for enhanced durability
- EPDM grommet ensures perfect seal between the probe and cell

#### SAFEST SENSOR AVAILABLE

- Electronic housing is separate from the sensor probe
- Sensor is protected against transient voltages and incorrect polarity
- Multiple fuses eliminate the possibility of unrestricted current flow in any direction
- Eliminates the need for battery room attendants to look into vent wells to check electrolyte levels

## **CUSTOMIZED TO FIT YOUR BATTERY**

- Multiple precut probe lengths available
- Easy to trim probe