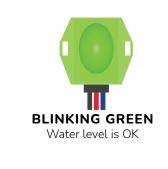

## SUPERIOR DESIGN AND MANUFACTURING

- Easy to See and Use
- Blinking green light indicates electrolyte level is OK
- Blinking red light indicates water after next complete charge
- Probe can be mounted in the center of the battery and the light placed where it is easy to see
- Low current draw will not drain the battery
- Probe is made from lead so it will not harm the battery
- Low profile eliminates damage from battery cables as they are moved across the top of the battery
- No calibration necessary
- Sealed polycarbonate lens protects the LED from damage and acid corrosion
- Over-molded wiring harness for enhanced durability
- EPDM grommet ensures perfect seal between the probe and cell

i-LITE SENSOR LIGHT GUIDE