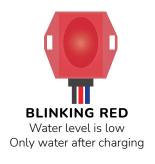

## SUPERIOR DESIGN AND MANUFACTURING

- Easy to See and Use
- Blinking green light indicates electrolyte level is OK
- Blinking red light indicates water after next complete charge
- Probe can be mounted in the center of the battery and the light placed where it is easy to see
- Low current draw will not drain the battery
- Probe is made from lead so it will not harm the battery
- Low profile eliminates damage from battery cables as they are moved across the top of the battery
- No calibration necessary
- Sealed polycarbonate lens protects the LED from damage and acid corrosion
- Over-molded wiring harness for enhanced durability
- EPDM grommet ensures perfect seal between the probe and cell

i-LITE SENSOR LIGHT GUIDE